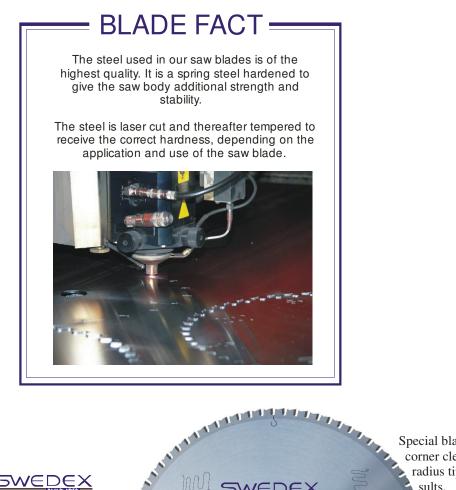

--|-----|-----|
|   | 180 | 5.0 | 4.0 |
| 1 | 200 | 5.0 | 4.0 |
|   | 250 | 5.0 | 4.0 |

5.0

4.0

250

Ζ

24

24

32

64

£

255.77

267.53 305.61

595.67

£

531.51

557.06

Ζ

20

22

Full radius tips for Urban and Haffner corner cleaners

"b "B

| N2AA | MR1 | 0 |
|------|-----|---|

|   |                   | 0° "       |     |     |     |    |        |
|---|-------------------|------------|-----|-----|-----|----|--------|
| - | "B" → +<br>2° → + | B"+<br>2"+ | D   | В   | b   | Z  | £      |
|   |                   |            | 230 | 3.2 | 2.4 | 72 | 294.74 |
|   |                   |            |     |     |     |    |        |

D

170

190

В

4.5

4.5

b

3.1

3.1

Full radius tips for Elumatic corner cleaners etc.

## **5AAR27**

The tips have radius corners for Rotox machines



Special blades designed for corner cleaners. The blades have radius tips for excellent re-Page sults.



28